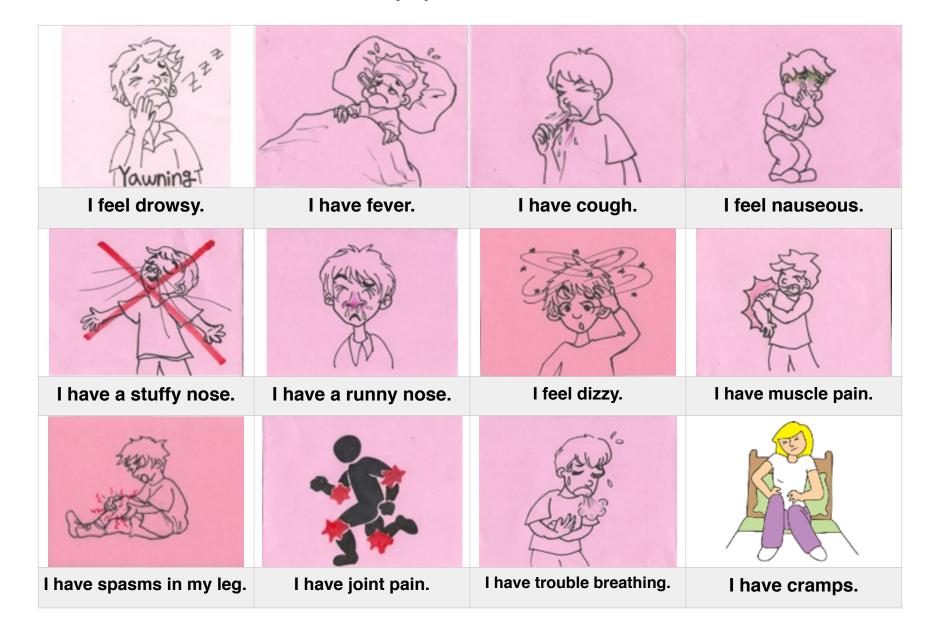

# Types of pain

| It comes and goes. It feels like you are being stabbed with a needle or knife. | It stays for a long time. | No pain<br>No feeling | It feels like poked with many needles lightly. |
|--------------------------------------------------------------------------------|---------------------------|-----------------------|------------------------------------------------|
| sharp pain                                                                     | dull pain                 | feel numb             | tingling pain                                  |

Dull pain / Sharp pain / Tingling pain / Feel numb





It comes and goes.
It feels like you are being stabbed with a needle or knife.

It stays for a long time.

No pain No feeling

It feels like **poked** with many **needles**