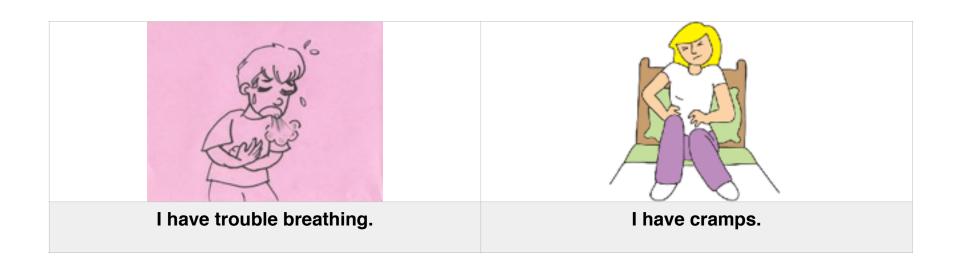

# Types of pain

| It comes and goes. It feels like you are being stabbed with a needle or knife. | It stays for a long time. | No pain<br>No feeling | It feels like poked with many needles lightly. |
|--------------------------------------------------------------------------------|---------------------------|-----------------------|------------------------------------------------|
| sharp pain                                                                     | dull pain                 | feel numb             | tingling pain                                  |

Dull pain / Sharp pain / Tingling pain / Feel numb





It comes and goes.
It feels like you are being stabbed with a needle or knife.

It stays for a long time.

No pain No feeling

It feels like **poked** with many **needles