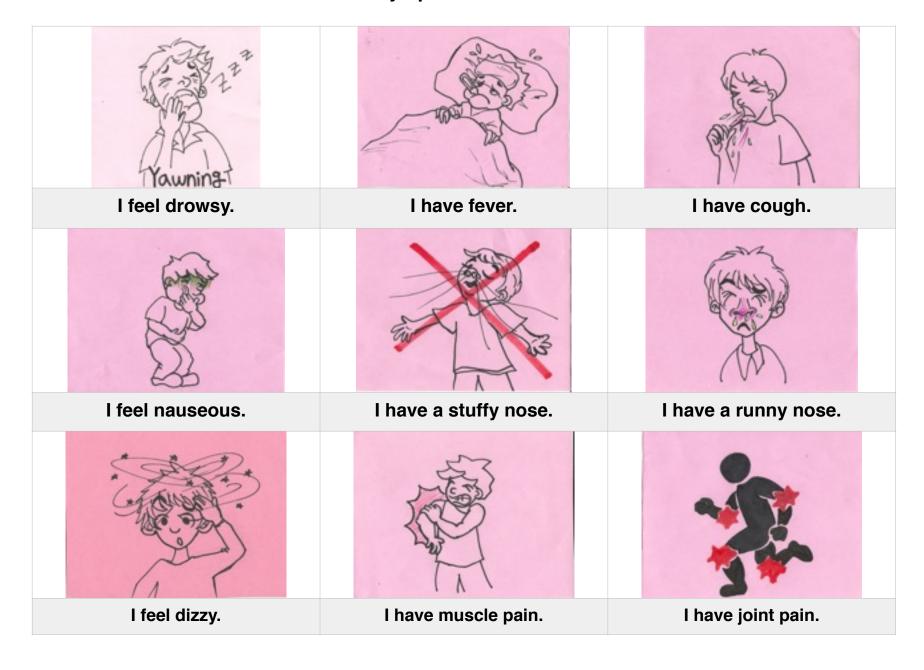

# Types of pain

| It comes and goes. It feels like you are being stabbed with a needle or knife. | It stays for a long time. | No pain<br>No feeling | It feels like poked with many needles lightly. |
|--------------------------------------------------------------------------------|---------------------------|-----------------------|------------------------------------------------|
| sharp pain                                                                     | dull pain                 | feel numb             | tingling pain                                  |

Dull pain / Sharp pain / Tingling pain / Feel numb





It comes and goes.
It feels like you are being stabbed with a needle or knife.

It stays for a long time.

No pain No feeling

It feels like **poked** with many **needl