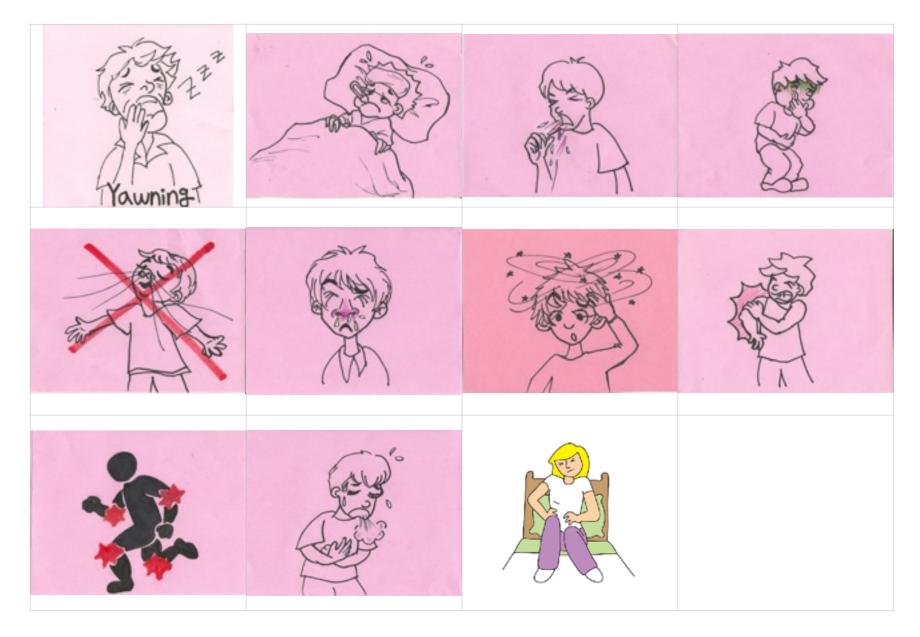

# Types of pain

| It comes and goes. It feels like you are being stabbed with a needle or knife. | It stays for a long time. | No pain<br>No feeling | It feels like poked with many needles lightly. |
|--------------------------------------------------------------------------------|---------------------------|-----------------------|------------------------------------------------|
| sharp pain                                                                     | dull pain                 | feel numb             | tingling pain                                  |

Dull pain / Sharp pain / Tingling pain / Feel numb





It comes and goes.
It feels like you are being stabbed with a needle or knife.

It stays for a long time.

No pain No feeling

It feels like **poked** with many **needles** lightly.